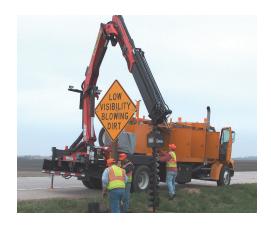

### **Knucklebooms**

53 models available

Capacity at 10' from 970 lb – 63,050 lb Max. hydraulic reach from 10' – 57' Capacity max. reach from 595 lb – 8,770 lb