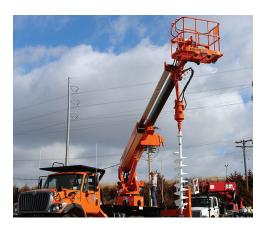

#### **Aerial Lifts**

Call today for more information!

23 models available

Working height up to 70' Side reach up to 33' 6"