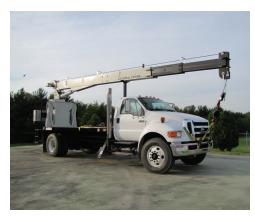

### **Boom Trucks**

20 models available

8 – 60 ton rated lift capacity Main boom length up to 161' Max. tip height with jib up to 201'