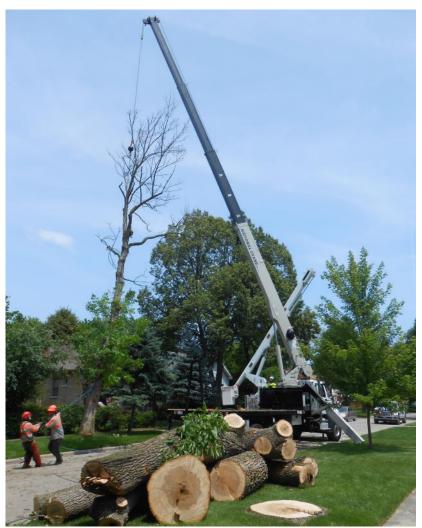

# **National Crane Boom Trucks**

- Powerful Crane capacities from 10 tons to 60 tons
- Long Reach—Up to 151' main boom without a jib
- Uptime Backed by Runnion Equipment's \$1,000,000 parts inventory, our factory-trained technicians keep you working
- Flexible Add attachments such as two-person baskets and wireless anti-two block systems