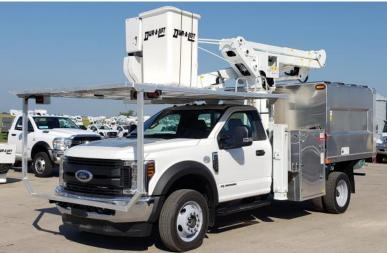

## **Dur-A-Lift Bucket Trucks**

- Versatile Insulated and non-insulated units available with working heights from 34' to 67'
- Rental Fleet ANSI and DOT certified ready to go to work