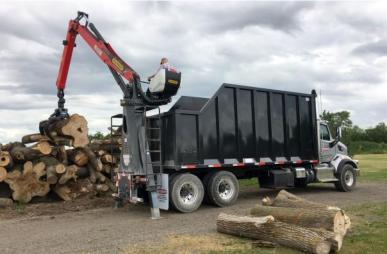

# Palfinger Log Loaders & Knuckle Booms

- Flexible—Non-CDL chassis available
- **Custom Built**—Rear-mounted for greater reach or front-mounted dump trucks
- Adaptable—Powerful lifting capacities in a variety of working positions